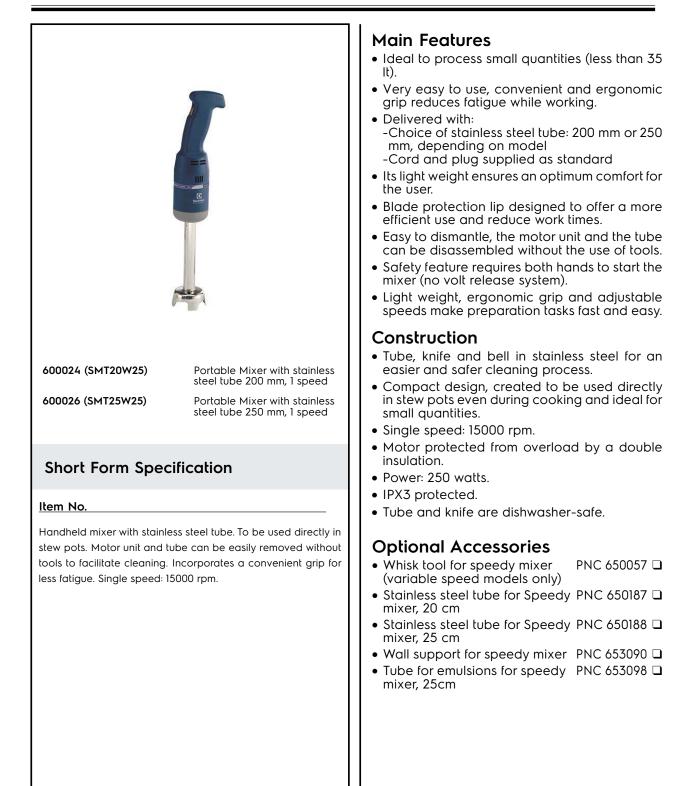

Hand held Mixers Speedy Mixer portable mixer 250 W with Stainless Steel Tube

| ITEM #       |
|--------------|
| MODEL #      |
| NAME #       |
| <u>SIS #</u> |
| AIA #        |
|              |

## Hand held Mixers Speedy Mixer portable mixer 250 W with Stainless Steel Tube

#### Key Information:

| External dimensions, Width:  | 110 mm  |
|------------------------------|---------|
| External dimensions, Depth:  | 75 mm   |
| External dimensions, Height: |         |
| 600024 (SMT20W25)            | 470 mm  |
| 600026 (SMT25W25)            | 520 mm  |
| Shipping weight:             |         |
| 600024 (SMT20W25)            | 1.8 kg  |
| 600026 (SMT25W25)            | 1.85 kg |