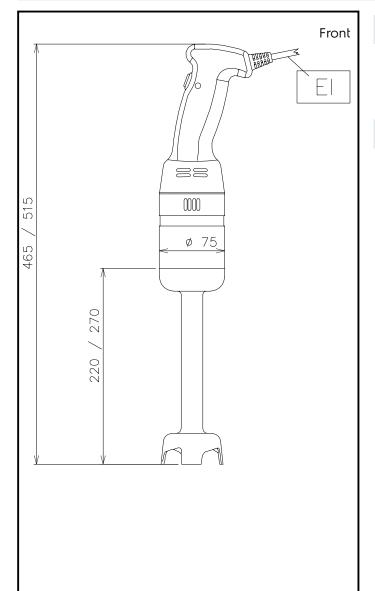

#### Key Information:

| External dimensions, Width:  | 110 mm  |
|------------------------------|---------|
| External dimensions, Depth:  | 75 mm   |
| External dimensions, Height: |         |
| 600024 (SMT20W25)            | 470 mm  |
| 600026 (SMT25W25)            | 520 mm  |
| Shipping weight:             |         |
| 600024 (SMT20W25)            | 1.8 kg  |
| 600026 (SMT25W25)            | 1.85 kg |

EI = Electrical inlet (power)

Hand held Mixers Speedy Mixer portable mixer 250 W with Stainless Steel Tube

The company reserves the right to make modifications to the products without prior notice. All information correct at time of printing.